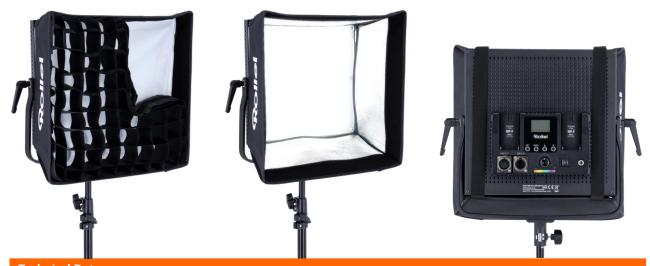

## VIBE 900 Softbox – The Perfect Addition For Professional Lighting

- · Compatibility: Fits VIBE Panel 900 RGB & Pixel Pro
- High contrast light: Silver inner coating for hard light
- Soft light: Removable diffuser for soft, diffused light
- · Directional light: Removable grid for directional light
- Practical mounting: Quick and easy mounting with Velcro fasteners

| Technical Data         |                                                |
|------------------------|------------------------------------------------|
| Form                   | square                                         |
| Dimensions (L x W x H) | 35.5 x 35.5 x 14 cm                            |
| Pack size              | 35 x 15 x 2 cm                                 |
| Foldable               | Yes                                            |
| Rotatable              | No                                             |
| Color inside   outside | Silver   black                                 |
| Diffusor               | Yes                                            |
| Bowens S-Type mount    | No                                             |
| Compatibility          | With VIBE Panel 900 RGB & Pixel Pro via velcro |
| Additional features    | Grid, velcro                                   |
| Weight                 | 334 g                                          |